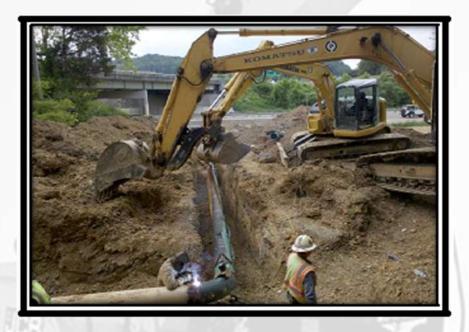

# OUR BEST INFRA PROJECTS

Vijaywada – Dharmpuri Petroleum pipeline projects of HPCL

- Durgapur Haldiya Pipeline Project of GAIL India Limited
- Dharma- Angul pipeline Projects of DAPL
- Bokaro Angul Pipeline Project of GAIL India Limited
- Kochi- Kottanad Mangalore Pipeline project of GAIL India Limited
- Uran- Chakan LPG Pipeline Projects of HPCL
- Gorakhpur spurline of PHPL Projects of GAIL India Limited