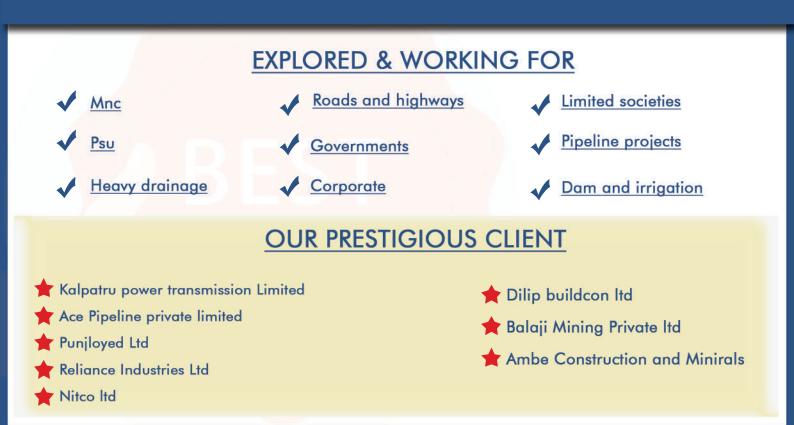

# OUR BEST INFRA PROJECTS

Vijaywada – Dharmpuri Petroleum pipeline projects of HPCL

- Durgapur Haldiya Pipeline Project of GAIL India Limited
- Dharma- Angul pipeline Projects of DAPL
- Bokaro Angul Pipeline Project of GAIL India Limited
- Kochi- Kottanad Mangalore Pipeline project of GAIL India Limited
- Uran- Chakan LPG Pipeline Projects of HPCL
- Gorakhpur spurline of PHPL Projects of GAIL India Limited